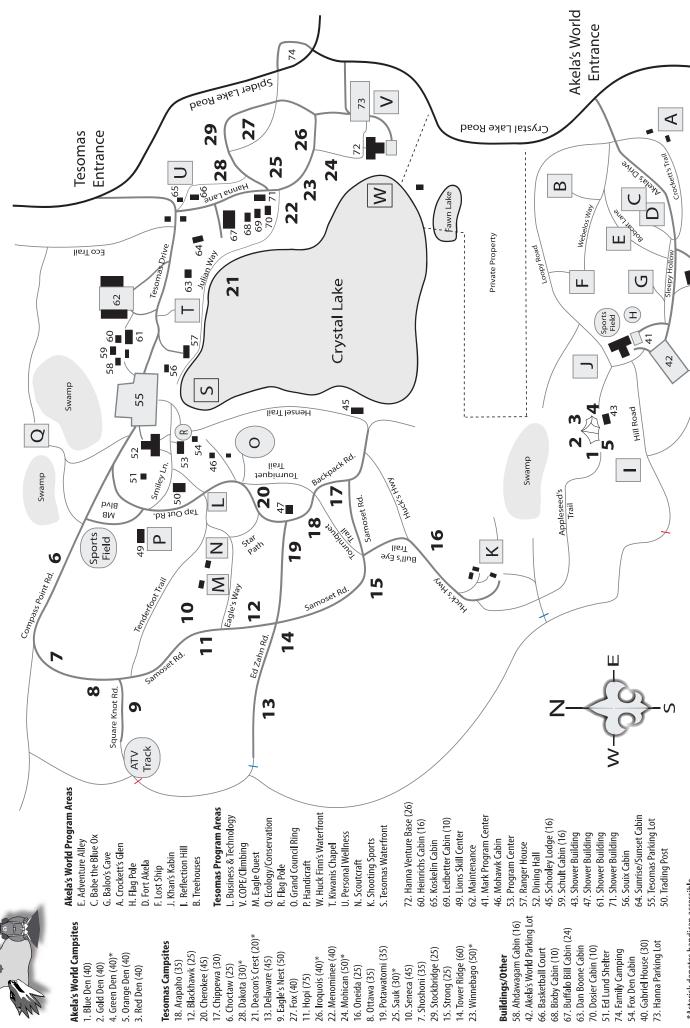

## **Crystal Lake Scout Reservation**

Home to Akela's World Cub Scout Camp, Tesomas Scout Camp and Hanna Venture Base

\*Asterisk denotes handicap accessible Capacities are listed next to the site or building in parentheses.