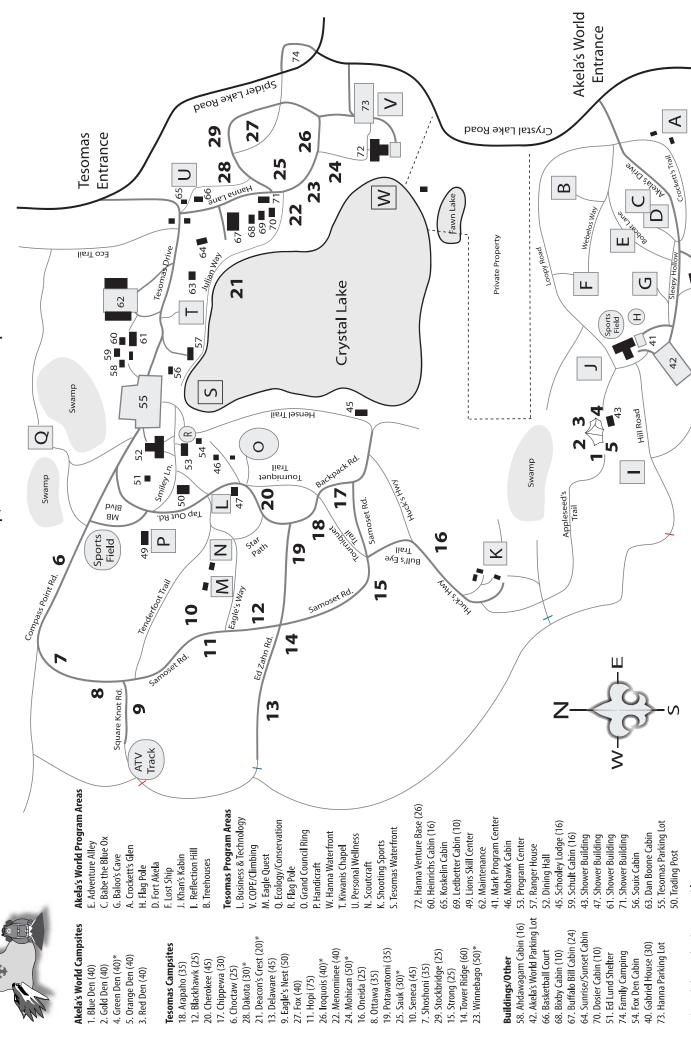

## **Crystal Lake Scout Reservation**

Home to Akela's World Cub Scout Camp, Tesomas Scout Camp and Hanna Venture Base

<sup>\*</sup>Asterisk denotes handicap accessible Capacities are listed next to the site or building in parentheses.